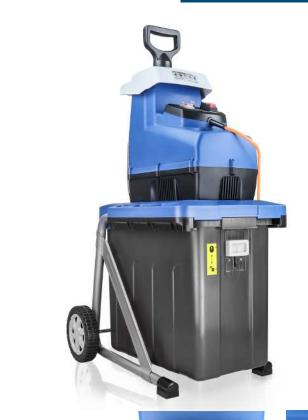

## Electric Garden Shredder

Powered by a 2.8kW motor, the HYCH2800ES' shredder speed of 60rpm crushes and grinds the wood rather than chopping it, which means it doesn't have to work as hard as other shredders and thus will require less maintenance.

## Specification

| Model             | HYCH2800ES    |
|-------------------|---------------|
| Power Cable       | 10M           |
| Voltage           | 230           |
| Rated Power       | 2800W/2.8kW   |
| Dimensions HxWxL  | 920x460x620mm |
| Chipping Capacity | 44mm          |
| Disc Speed        | 60RPM         |
| Sound Power Level | 96dB          |
| Gross weight      | 22kg          |
| Warranty          | 3 Year        |
|                   |               |